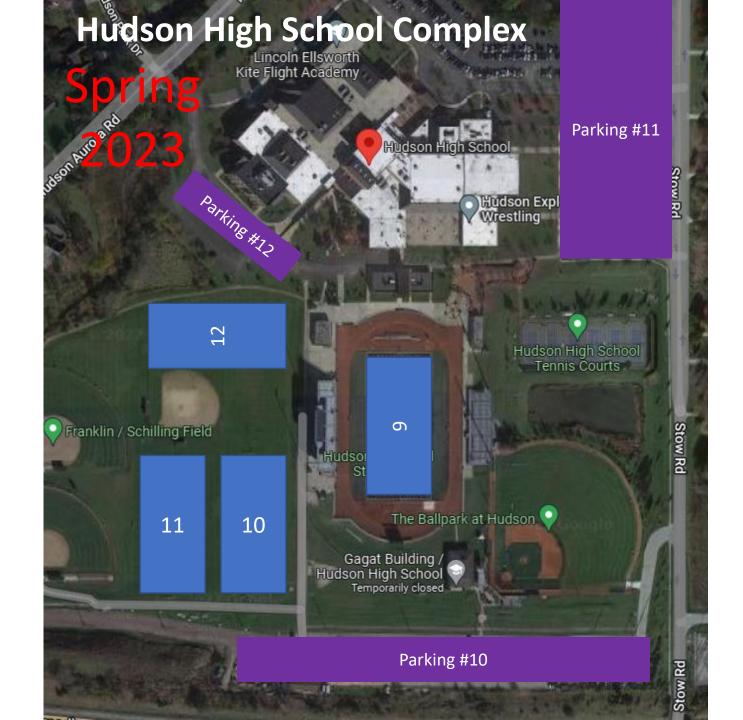

| Field Name | Lax Fest<br>Number | Field Size | Comments           |
|------------|--------------------|------------|--------------------|
| Malson     | 1                  | Regulation |                    |
| EW1        | 2                  | Regulation | East Woods 1       |
| EW2        | 3                  | Regulation | East Woods 2       |
| EW3        | 4                  | Regulation | East Woods 3       |
| Lavelli    | 5                  | Regulation |                    |
| Evamere    | 8                  | Regulation |                    |
| Memorial   | 9                  | Regulation |                    |
| HS1        | 10                 | Regulation | High School 1      |
| HS2        | 11                 | Regulation | High School 2      |
| HS3        | 12                 | Regulation | High School 3      |
| SB1        | 21                 | Small Ball | Small Ball 1       |
| SB2        | 22                 | Small Ball | Small Ball 2       |
| SB3        | 23                 | Small Ball | Small Ball 3       |
| SB4        | 24                 | Small Ball | Small Ball 4       |
| SB5        | 25                 | Small Ball | Small Ball 5       |
| SB6        | 26                 | Small Ball | Small Ball 6       |
| SB7        | 27                 | Small Ball | Unplayable in 2023 |
| SB8        | 28                 | Small Ball | Unplayable in 2023 |
| ELM2       | 6                  | Regulation | Unplayable in 2023 |
| ELM1       | 7                  | Regulation | Unplayable in 2023 |