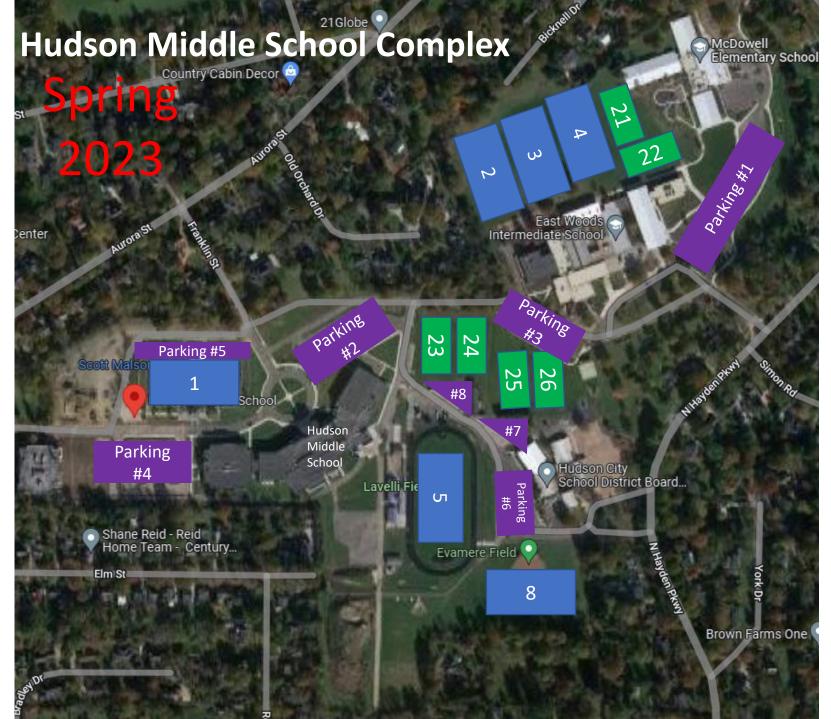

| Field Name | Lax Fest<br>Number | Field Size | Comments           |
|------------|--------------------|------------|--------------------|
| Malson     | 1                  | Regulation |                    |
| EW1        | 2                  | Regulation | East Woods 1       |
| EW2        | 3                  | Regulation | East Woods 2       |
| EW3        | 4                  | Regulation | East Woods 3       |
| Lavelli    | 5                  | Regulation |                    |
| Evamere    | 8                  | Regulation |                    |
| Memorial   | 9                  | Regulation |                    |
| HS1        | 10                 | Regulation | High School 1      |
| HS2        | 11                 | Regulation | High School 2      |
| HS3        | 12                 | Regulation | High School 3      |
| SB1        | 21                 | Small Ball | Small Ball 1       |
| SB2        | 22                 | Small Ball | Small Ball 2       |
| SB3        | 23                 | Small Ball | Small Ball 3       |
| SB4        | 24                 | Small Ball | Small Ball 4       |
| SB5        | 25                 | Small Ball | Small Ball 5       |
| SB6        | 26                 | Small Ball | Small Ball 6       |
| SB7        | 27                 | Small Ball | Unplayable in 2023 |
| SB8        | 28                 | Small Ball | Unplayable in 2023 |
| ELM2       | 6                  | Regulation | Unplayable in 2023 |
| ELM1       | 7                  | Regulation | Unplayable in 2023 |