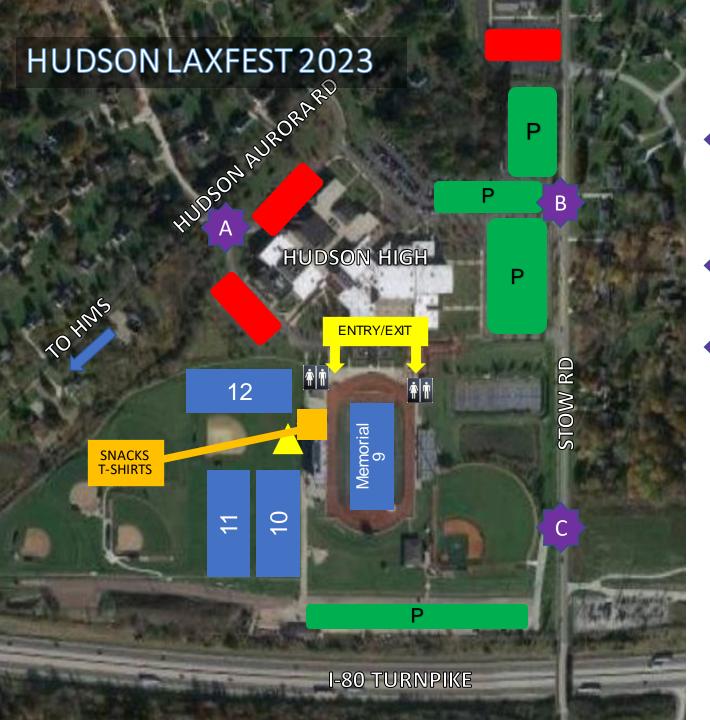

## Hudson High School (Memorial and Fields 12 & 13)

A Hudson Memorial Stadium, 2500 Hudson Aurora Road, Hudson, OH 44236 (Officials/Vendors/EMS only)

Field/Parking Access across from 7321 Stow Road, Hudson, OH 44236