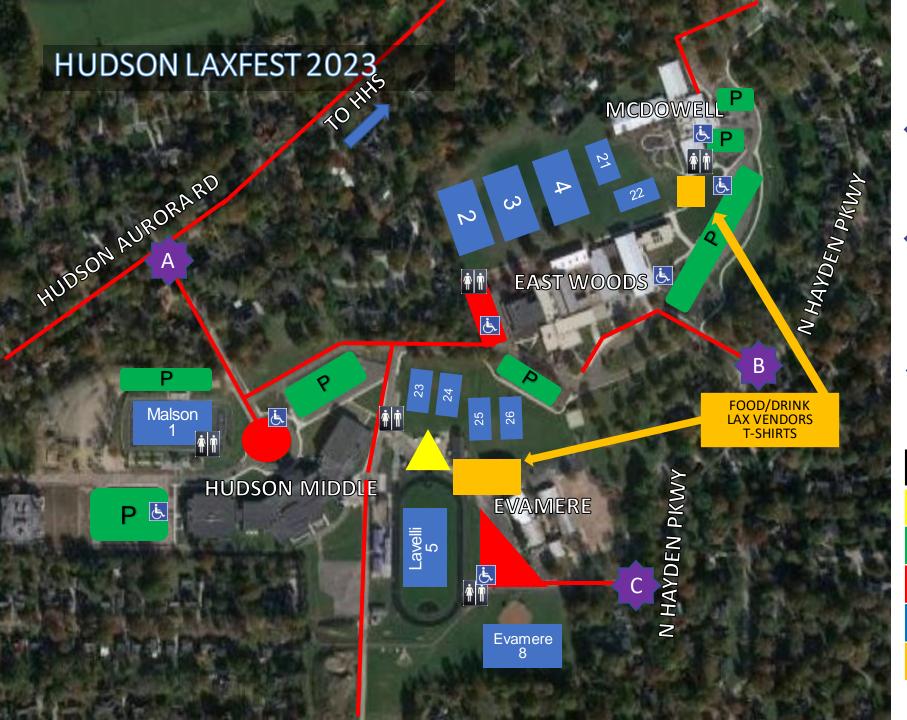

Hudson Middle School (Fields 1-6)

Field/Parking Access Road 185 Aurora Street

East Woods Intermediate School (Fields 7-11)

120 North Hayden Parkway, Hudson OH 44236

**Evamere Staff Building** 

(Officials/Vendors/EMS only)

76 North Hayden Parkway, Hudson, OH 44236