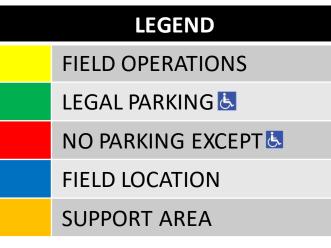

Field/Parking Access Road near 7230 Stow Road, Hudson, OH 44236

| LEGEND |                     |
|--------|---------------------|
|        | FIELD OPERATIONS    |
|        | LEGAL PARKING 🐱     |
|        | NO PARKING EXCEPT 🕓 |
|        | FIELD LOCATION      |
|        | SUPPORT AREA        |