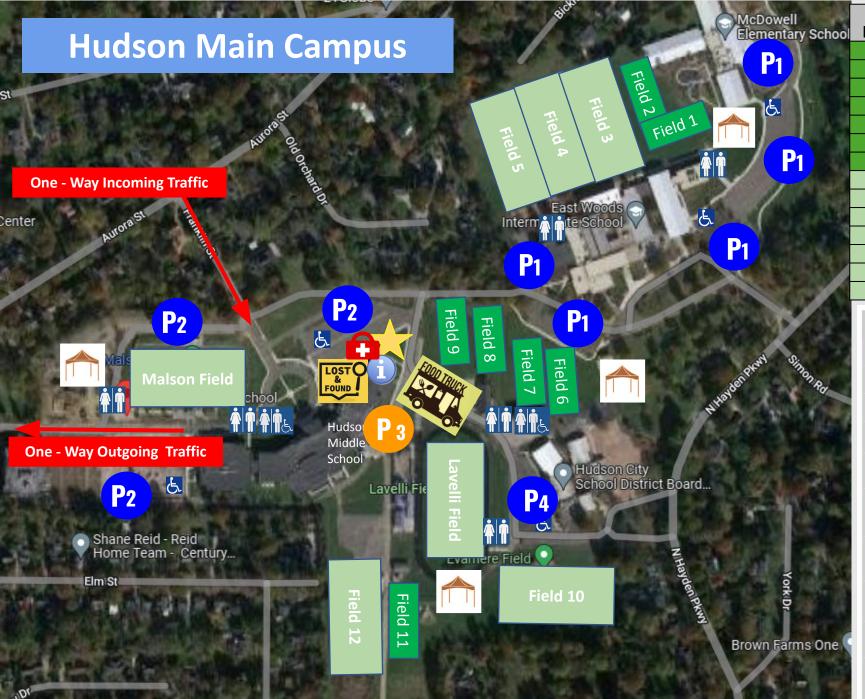

## **Parking Information**

P1 General Parking: Enter and exit parking lots at McDowell Early Learning School located at 280 N. Hayden Parkway, Hudson, OH 44236.

General Parking: Enter parking lots off of Aurora Street onto Franklin Street. Intersection located at 180 Franklin Street, Hudson,OH 44236.

**P2** 

**P3** 

General Parking: \$5.00 per vehicle

Exit parking lots onto N. Oviatt Street.

Referee Parking: Located to the left of Hudson Middle School between the outdoor basketball court and Lavelli Field. Enter parking lots off of Aurora Street onto Franklin Street. Intersection located at 180 Franklin Street, Hudson,OH 44236.

Exit parking lots onto N. Oviatt Street.

P4 General Parking: Enter and exit parking lots at Hudson City Schools Board of Education Office located at 76 N. Hayden Parkway, Hudson,OH 44236.

P5 General Parking: Enter and exit parking lot at the The Ballpark of Hudson. Located at 7250 Stow Road, Hudson, OH 44236.

Referee Parking is located closest to the walking path behind the Home Football Stands (6 designated spots). Enter and exit parking lot at the The Ballpark of Hudson off of Stow Road. 7231 Stow Road, Hudson, OH 44236 is directly across the street.