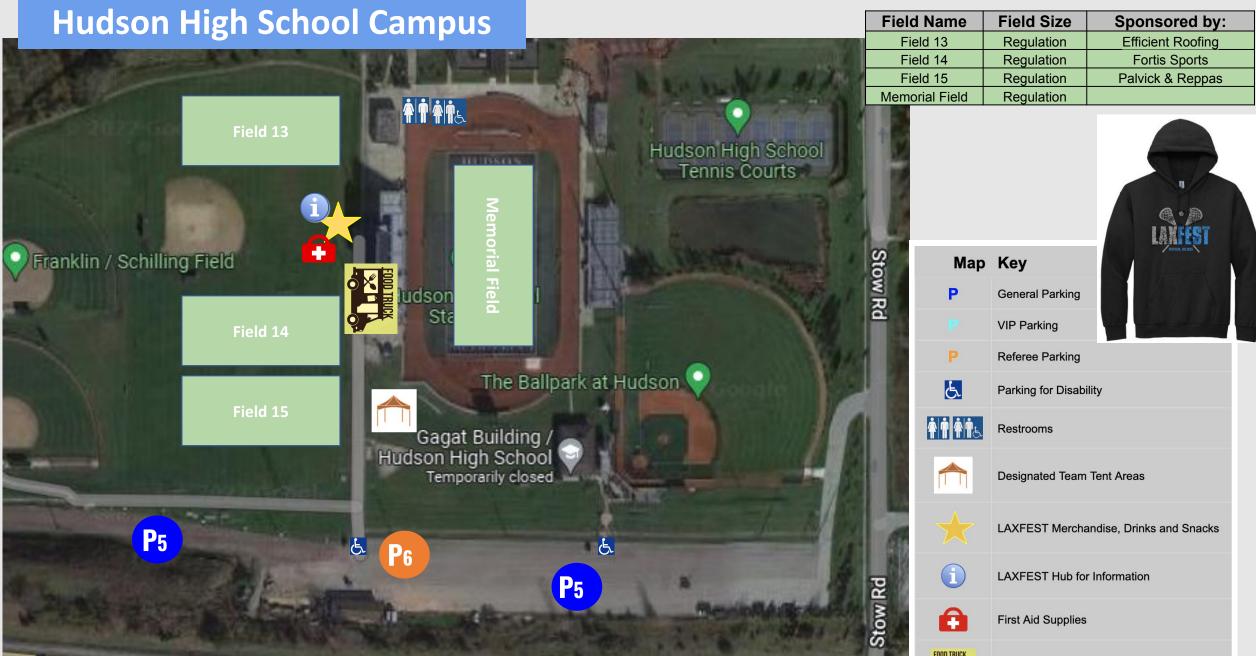

| bl | Field Name    | Field Size | Sponsored by:                   |  |
|----|---------------|------------|---------------------------------|--|
|    | Field 1       | Small Ball | American Fireworks              |  |
|    | Field 2       | Small Ball | Johnny K's Powersports          |  |
|    | Field 6       | Small Ball | Hudson Hawks                    |  |
| į. | Field 7       | Small Ball | iVideo                          |  |
|    | Field 8       | Small Ball | Spiders Lacrosse                |  |
| i. | Field 9       | Small Ball | Maxim Lacrosse                  |  |
|    | Field 11      | Small Ball | Sunbelt Rentals                 |  |
|    | Field 3       | Regulation | Burning River Lacrosse          |  |
| l. | Field 4       | Regulation | Ken's Parkhill Roofing          |  |
| i. | Field 5       | Regulation | Howard's Jewelry Center         |  |
| 8  | Field 10      | Regulation | Doug Radefeld - State Farm      |  |
|    | Field 12      | Regulation | Hudson Incentives International |  |
|    | Lavelli Field | Regulation |                                 |  |
|    | Malson Field  | Regulation |                                 |  |
|    |               |            |                                 |  |

| Кеу                         |                                                                                                                                                                   |                                                                                                                                                                     |                                                                                                                                                                                          |
|-----------------------------|-------------------------------------------------------------------------------------------------------------------------------------------------------------------|---------------------------------------------------------------------------------------------------------------------------------------------------------------------|------------------------------------------------------------------------------------------------------------------------------------------------------------------------------------------|
| General Parking             | 19                                                                                                                                                                | U                                                                                                                                                                   |                                                                                                                                                                                          |
| VIP Parking                 |                                                                                                                                                                   | <b>(</b> •)                                                                                                                                                         |                                                                                                                                                                                          |
| Referee Parking             | HUREASS                                                                                                                                                           | ARÉST -                                                                                                                                                             |                                                                                                                                                                                          |
| Parking for Disability      |                                                                                                                                                                   | - HUDSON, OH 2025                                                                                                                                                   |                                                                                                                                                                                          |
| Restrooms                   |                                                                                                                                                                   |                                                                                                                                                                     |                                                                                                                                                                                          |
| Designated Team Tent Areas  |                                                                                                                                                                   |                                                                                                                                                                     |                                                                                                                                                                                          |
| LAXFEST Merchandise, Drinks | and Snacks                                                                                                                                                        |                                                                                                                                                                     |                                                                                                                                                                                          |
| LAXFEST Hub for Information |                                                                                                                                                                   |                                                                                                                                                                     |                                                                                                                                                                                          |
| First Aid Supplies          |                                                                                                                                                                   |                                                                                                                                                                     |                                                                                                                                                                                          |
|                             | VIP Parking<br>Referee Parking<br>Parking for Disability<br>Restrooms<br>Designated Team Tent Areas<br>LAXFEST Merchandise, Drinks<br>LAXFEST Hub for Information | General ParkingVIP ParkingReferee ParkingParking for DisabilityRestroomsDesignated Team Tent AreasLAXFEST Merchandise, Drinks and SnacksLAXFEST Hub for Information | General Parking   VIP Parking   Referee Parking   Parking for Disability   Restrooms   Designated Team Tent Areas   LAXFEST Merchandise, Drinks and Snacks   LAXFEST Hub for Information |